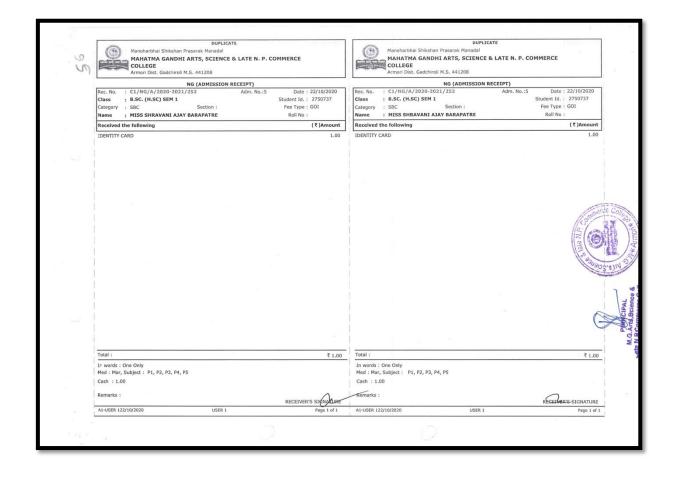

#### **List of Students**

| Sr.<br>No. | Name of Student              | Admission<br>Fee | Concession | Admission<br>fee with<br>Concession |
|------------|------------------------------|------------------|------------|-------------------------------------|
| 1          | BANGARE SHILPA SHRAWAN       | 223              | 222        | 01                                  |
| 2          | BANKAR NIKITA RAVINDRA       | 223              | 222        | 01                                  |
| 3          | BARAPATRE SHRAVANI AJAY      | 223              | 222        | 01                                  |
| 4          | BHANDARKAR VAISHNAVI PRAKASH | 223              | 222        | 01                                  |
| 5          | BHOYAR PALLAVI SUDHAKAR      | 223              | 222        | 01                                  |
| 6          | CHAUKE KOMAL PURUSHOTTAM     | 223              | 222        | 01                                  |
| 7          | DAJGAYE MONALI VILAS         | 223              | 222        | 01                                  |
| 8          | DUDHABAWARE TRUPTI VIJAY     | 223              | 222        | 01                                  |
| 9          | DUMANE ACHAL SURESH          | 223              | 222        | 01                                  |
| 10         | GAIKWAD AKANKSHA DILIP       | 223              | 222        | 01                                  |
| 11         | GEDAM KALYANI RATNAKAR       | 223              | 222        | 01                                  |
| 12         | KAMDI RITU ASHOK             | 223              | 222        | 01                                  |
| 13         | KIRANGE SUSHAMA RUSHI        | 223              | 222        | 01                                  |
| 14         | KOSARE DEVIKA INDRAKUMAR     | 223              | 222        | 01                                  |
| 15         | KUMARE MADHURI DIGAMBAR      | 223              | 222        | 01                                  |
| 16         | KUMARE NAINA VILASH          | 223              | 222        | 01                                  |
| 17         | LONARE SNEHALATA HANSRAJ     | 223              | 222        | 01                                  |
| 18         | NEWARE MONIKA KAVADU         | 223              | 222        | 01                                  |
| 19         | ROHANKAR RUPALI DAMBAJI      | 223              | 222        | 01                                  |
| 20         | SARPE SONUTAI ANANDRAO       | 223              | 222        | 01                                  |
| 21         | THAKARE POOJA PRAKASH        | 223              | 222        | 01                                  |

## Admission Receipt of the Home-Science Students