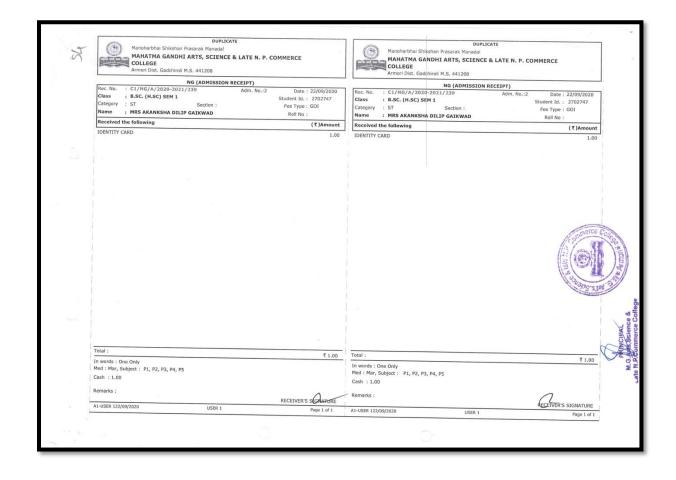

01                                  |
| 20         | SARPE SONUTAI ANANDRAO       | 223              | 222        | 01                                  |
| 21         | THAKARE POOJA PRAKASH        | 223              | 222        | 01                                  |

PRINCIPAL
M.G.Arts Science &
Late N.P.Commerce College
ARMORI. Distr.Gadchiroll

| Total |                          |     | 5742 |    |
|-------|--------------------------|-----|------|----|
| 26    | KOMAL TULASIDAS YERAME   | 193 | 192  | 01 |
| 25    | WAZADE GEETA NARENDRA    | 223 | 222  | 01 |
| 24    | WAGH ACHAL BHASHAKAR     | 223 | 222  | 01 |
| 23    | WADHANKAR YUGITA RUSHI   | 223 | 222  | 01 |
| 22    | USENDI SULOCHANA BHASKAR | 223 | 222  | 01 |





## Admission Receipt of the Home-Science Students













# Academic Excellence Award Offered by College Staff

#### गुणवत्ता गौरव पुरस्कार २०२०—२०२१ दि. १९ फेब्रुवारी २०२१

#### विज्ञान विभाग

 स्व. हरबनिसंग खालसा यांचे स्मृतिप्रित्यर्थ प्राचार्य डॉ. लालसिंग खालसा यांचेकडून बी.एस्सी.१ मध्ये गणित विषयात सर्वप्रथम

#### कु. हिना मनोहर सोमनकर

१००० रू. रोख

२. स्व. इंदरकौर खालसा यांचे स्मृतिप्रित्यर्थ प्राचार्य डॉ. लालसिंग खालसा यांचेकडून बी.एस्सी.२ मध्ये गणित विषयात सर्वप्रथम

#### चंदु दिगांबर धोटे

१००० रू. रोख

३. प्रा. इशाक खान यांचेकडून बी. एस्सी. भाग ३ गणित विषयात सर्वप्रथम

#### गणेश शामसुंदर आवारी

१००० रू. रोख

४. दिवं. माधवराव रामजी ठोंबरे यांच्या स्मृतिप्रित्यर्थ प्रा. डॉ. रमेश ठोंबरे यांचेकडून बी.एस्सी.३ मध्ये भौतिकशास्त्र विषयात सर्वप्रथम

#### कु. निकीता पुरूषोत्तम गेडाम

५०० रू. रोख

 दिवं. बुधाजी लक्ष्मणराव गेडाम यांच्या स्मृ